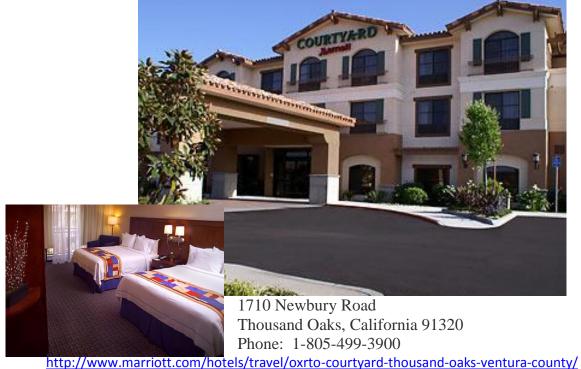

## Platinum Cup Invitational Courtyard by Marriott Thousand Oaks

<u>\$94 rate</u>: 2 queen beds, grab and go\* breakfast included, mini-fridge & microwave, nearby restaurants and shops, walking distance. \*breakfast includes: milk, cereal, water, breakfast bar, fruit, muffin (coffee and tea also provided)